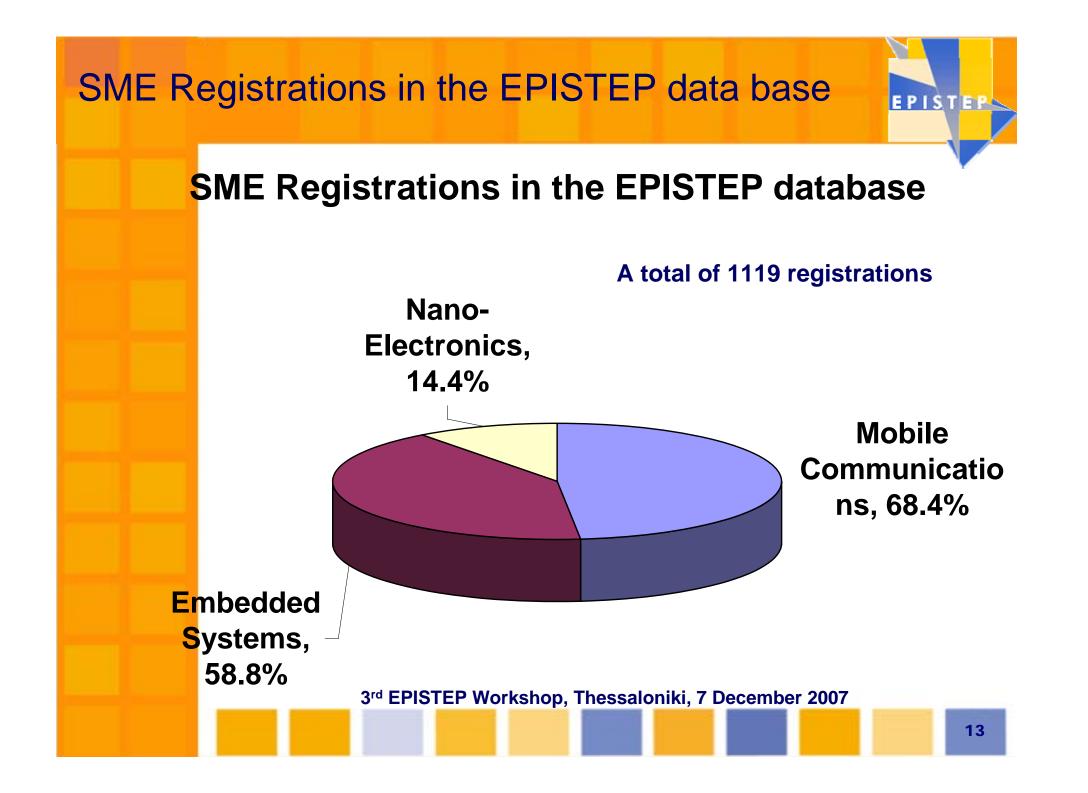

## **EPISTEP – Current Situation**

 SME recruitment to database – ongoing activity

- currently around 1120 across the partnership
- SMEs on database
  - Company profile
  - Partner search by country/sector
- Engagement with SMEs with consortium participants' regions